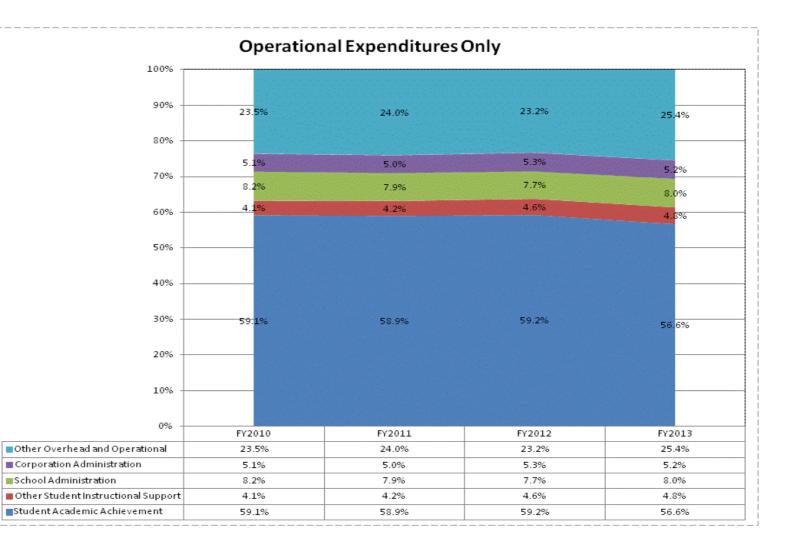

|                                   | F            | Y06 % of Total |              | FY09 % of Total | FY           | 12 % of Total | FY           | 13 % of Total |
|-----------------------------------|--------------|----------------|--------------|-----------------|--------------|---------------|--------------|---------------|
| Eastern Howard School Corp (3480) | FY 2006      | Ехр            | FY 2009      | Exp             | FY 2012      | Exp           | FY 2013      | Exp           |
| Student Academic Achievement      | \$6,005,802  | 47.7%          | \$5,503,516  | 43.7%           | \$6,668,550  | 46.2%         | \$6,195,704  | 44.2%         |
| Student Instructional Support     | \$1,023,917  | 8.1%           | \$1,176,412  | 9.3%            | \$1,236,367  | 8.6%          | \$1,283,338  | 9.1%          |
| Overhead and Operational          | \$2,501,448  | 19.9%          | \$2,934,067  | 23.3%           | \$3,211,387  | 22.2%         | \$3,310,357  | 23.6%         |
| Nonoperational                    | \$3,063,773  | 24.3%          | \$2,992,977  | 23.7%           | \$3,325,818  | 23.0%         | \$3,241,424  | 23.1%         |
| Grand Total                       | \$12,594,939 |                | \$12,606,972 |                 | \$14,442,121 |               | \$14,030,823 |               |

|                                                                        | FY 2006 | FY 2009 | FY 2012 | FY 2013 |
|------------------------------------------------------------------------|---------|---------|---------|---------|
| Student Instructional Expenditures (Academic Achievement plus Support) | 55.8%   | 53.0%   | 54.7%   | 53.3%   |