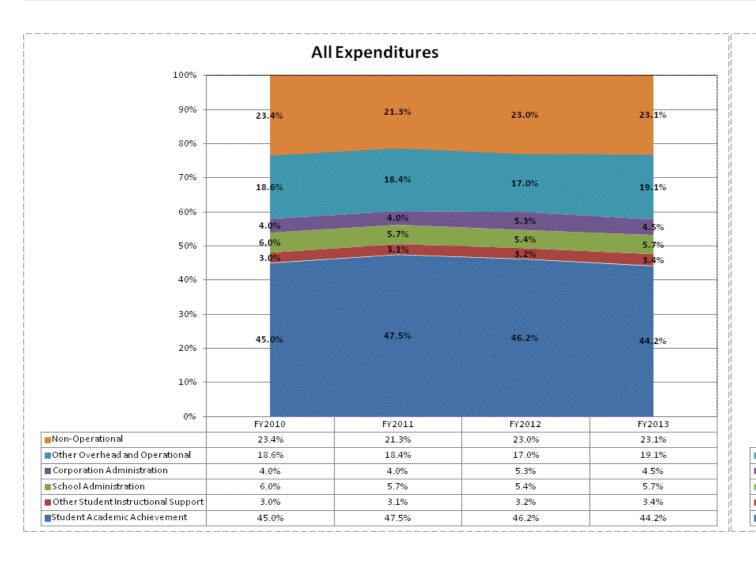

|                                   | F            | Y06 % of Total |              | FY09 % of Total | FY           | 12 % of Total | FY           | 13 % of Total |
|-----------------------------------|--------------|----------------|--------------|-----------------|--------------|---------------|--------------|---------------|
| Eastern Howard School Corp (3480) | FY 2006      | Ехр            | FY 2009      | Exp             | FY 2012      | Exp           | FY 2013      | Exp           |
| Student Academic Achievement      | \$6,005,802  | 47.7%          | \$5,503,516  | 43.7%           | \$6,668,550  | 46.2%         | \$6,195,704  | 44.2%         |
| Student Instructional Support     | \$1,023,917  | 8.1%           | \$1,176,412  | 9.3%            | \$1,236,367  | 8.6%          | \$1,283,338  | 9.1%          |
| Overhead and Operational          | \$2,501,448  | 19.9%          | \$2,934,067  | 23.3%           | \$3,211,387  | 22.2%         | \$3,310,357  | 23.6%         |
| Nonoperational                    | \$3,063,773  | 24.3%          | \$2,992,977  | 23.7%           | \$3,325,818  | 23.0%         | \$3,241,424  | 23.1%         |
| Grand Total                       | \$12,594,939 |                | \$12,606,972 |                 | \$14,442,121 |               | \$14,030,823 |               |

|                                                                        | FY 2006 | FY 2009 | FY 2012 | FY 2013 |
|------------------------------------------------------------------------|---------|---------|---------|---------|
| Student Instructional Expenditures (Academic Achievement plus Support) | 55.8%   | 53.0%   | 54.7%   | 53.3%   |